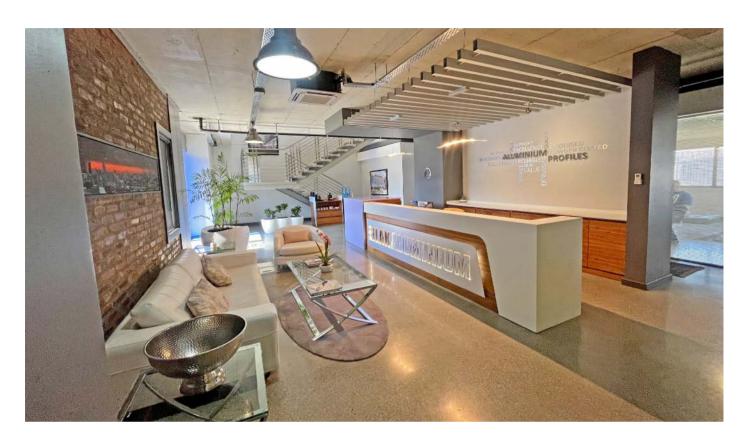

# PROPERTY DESCRIPTION SUMMARY

Welcome to HQ Bedfordview, a prestigious commercial park that sets the standard for luxury office spaces in the heart of Bedfordview. We are delighted to present an exclusive opportunity for you to acquire an exquisite second-floor office space, redefining contemporary elegance and functionality in the corporate world.

Spanning approximately 351 sqm, this office space exudes sophistication and offers a plethora of desirable features. As you enter, prepare to be captivated by the exceptional internal fit out meticulously designed to create a seamless fusion of modern aesthetics and optimal functionality.

With stunning exposed concrete ceilings that lend an industrial-chic ambience, and sleek, seamless glass partitioning, this space fosters an open and collaborative environment. The sleek screed flooring adds a touch of elegance that perfectly complements the overall design, creating an inspiring atmosphere for your team and clients.

No detail has been overlooked when it comes to your comfort and convenience. State-of-the-art air conditioning ensures a pleasant and conducive working environment throughout the year, allowing you to focus on what truly matters. This office space truly stands in a league of its own, offering a perfect balance of luxury and functionality.