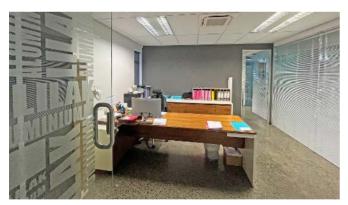

Spanning approximately 351 sqm, this office space exudes sophistication and offers a plethora of desirable features. As you enter, prepare to be captivated by the exceptional internal fit out meticulously designed to create a seamless fusion of modern aesthetics and optimal functionality.

With stunning exposed concrete ceilings that lend an industrial-chic ambience, and sleek, seamless glass partitioning, this space fosters an open and collaborative environment. The sleek screed flooring adds a touch of elegance that perfectly complements the overall design, creating an inspiring atmosphere for your team and clients.

No detail has been overlooked when it comes to your comfort and convenience. State-of-the-art air conditioning ensures a pleasant and conducive working environment throughout the year, allowing you to focus on what truly matters. This office space truly stands in a league of its own, offering a perfect balance of luxury and functionality.