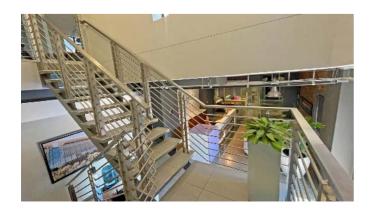

Spanning approximately 351 sqm, this office space exudes sophistication and offers a plethora of desirable features. As you enter, prepare to be captivated by the exceptional internal fit out meticulously designed to create a seamless fusion of modern aesthetics and optimal functionality.

This premium office space also offers practical features designed to enhance your work experience. Wheelchair access and elevators ensure ease of movement, while backup power guarantees uninterrupted workflow. Dedicated smoking areas provide designated spaces for relaxation, and ample visitor parking ensures a hassle-free experience for your clients and guests.