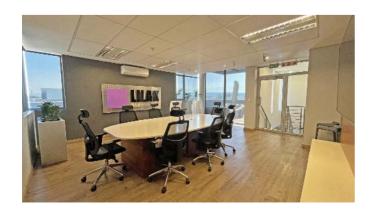

# PROPERTY DESCRIPTION SUMMARY

Welcome to HQ Bedfordview, a prestigious commercial park that sets the standard for luxury office spaces in the heart of Bedfordview. We are delighted to present an exclusive opportunity for you to acquire an exquisite second-floor office space, redefining contemporary elegance and functionality in the corporate world.

Spanning approximately 351 sqm, this office space exudes sophistication and offers a plethora of desirable features. As you enter, prepare to be captivated by the exceptional internal fit out meticulously designed to create a seamless fusion of modern aesthetics and optimal functionality.

With stunning exposed concrete ceilings that lend an industrial-chic ambience, and sleek, seamless glass partitioning, this space fosters an open and collaborative environment. The sleek screed flooring adds a touch of elegance that perfectly complements the overall design, creating an inspiring atmosphere for your team and clients.

No detail has been overlooked when it comes to your comfort and convenience. State-of-the-art air conditioning ensures a pleasant and conducive working environment throughout the year, allowing you to focus on what truly matters. This office space truly stands in a league of its own, offering a perfect balance of luxury and functionality.