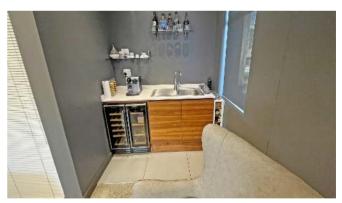

Spanning approximately 351 sqm, this office space exudes sophistication and offers a plethora of desirable features. As you enter, prepare to be captivated by the exceptional internal fit out meticulously designed to create a seamless fusion of modern aesthetics and optimal functionality.

With stunning exposed concrete ceilings that lend an industrial-chic ambience, and sleek, seamless glass partitioning, this space fosters an open and collaborative environment. The sleek screed flooring adds a touch of elegance that perfectly complements the overall design, creating an inspiring atmosphere for your team and clients.

In addition to the exceptional features, the sales price includes all fixtures and furniture, ensuring a turnkey experience for discerning buyers. Meticulously curated furnishings and stylish fixtures complement the office space, allowing you to seamlessly transition into your new luxury workspace without any hassle.