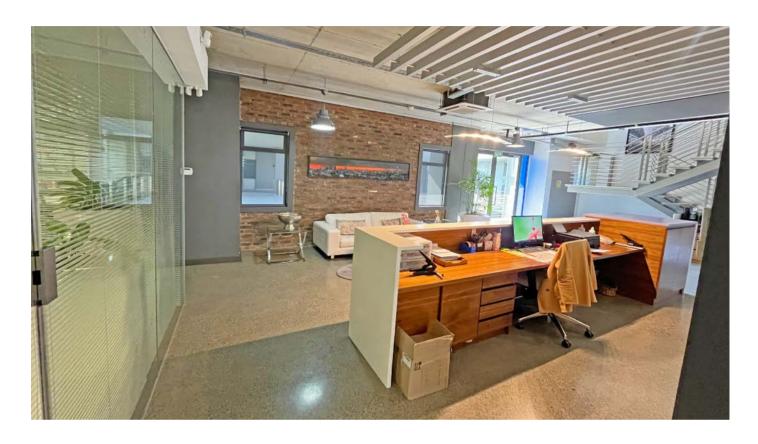

Spanning approximately 351 sqm, this office space exudes sophistication and offers a plethora of desirable features. As you enter, prepare to be captivated by the exceptional internal fit out meticulously designed to create a seamless fusion of modern aesthetics and optimal functionality.

With stunning exposed concrete ceilings that lend an industrial-chic ambience, and sleek, seamless glass partitioning, this space fosters an open and collaborative environment. The sleek screed flooring adds a touch of elegance that perfectly complements the overall design, creating an inspiring atmosphere for your team and clients.

In addition to the exceptional features, the sales price includes all fixtures and furniture, ensuring a turnkey experience for discerning buyers. Meticulously curated furnishings and stylish fixtures complement the office space, allowing you to seamlessly transition into your new luxury workspace without any hassle.