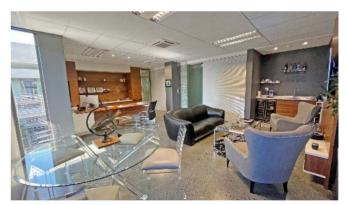

Spanning approximately 351 sqm, this office space exudes sophistication and offers a plethora of desirable features. As you enter, prepare to be captivated by the exceptional internal fit out meticulously designed to create a seamless fusion of modern aesthetics and optimal functionality.

With stunning exposed concrete ceilings that lend an industrial-chic ambience, and sleek, seamless glass partitioning, this space fosters an open and collaborative environment. The sleek screed flooring adds a touch of elegance that perfectly complements the overall design, creating an inspiring atmosphere for your team and clients.

In addition to the exceptional features, the sales price includes all fixtures and furniture, ensuring a turnkey experience for discerning buyers. Meticulously curated furnishings and stylish fixtures complement the office space, allowing you to seamlessly transition into your new luxury workspace without any hassle.