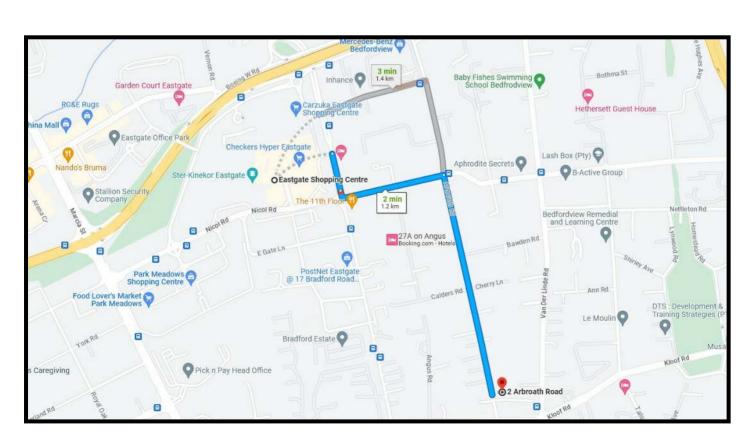

# DIRECTIONS TO 47 & 48 BLOCK C - HQ OFFICE BUILDING, BEDFORD GARDENS

2 Arbroath Rd, Bedfordview.

### FROM EASTGATE SHOPPING CENTRE

Travel South on Bradford Road.

Turn left onto Nicol Road.

Turn right onto Arbroath Road.

Destination will be on your Left Hand Side.