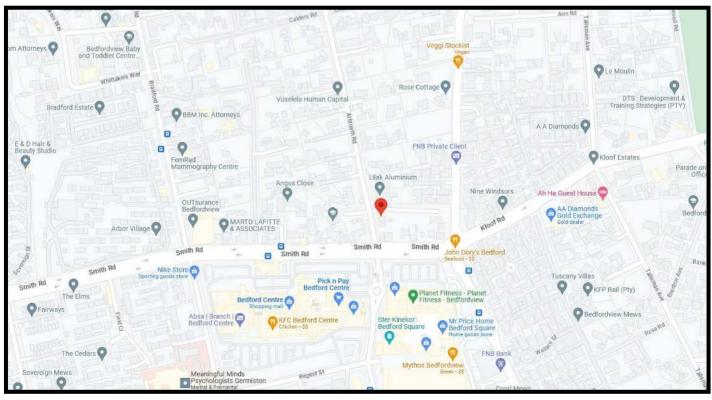

## **PROPERTY DETAILS**

Unit Number: 47 & 48

Complex Name: HQ Bedfordview (108/2017)

Street Number: 2

Street Name: Arbroath Road
Suburb: Bedfordview
City: Johannesburg

Province: Gauteng

GPS Co - ordinates: -26.1870° S, 28.1251

# **NEARBY POINTS OF INTEREST**

| AMENITY                                                   | TYPE                 | DISTANCE |
|-----------------------------------------------------------|----------------------|----------|
| Gardenview Service Station                                | Filling Station      | 0.27km   |
| Sasol van Buuren                                          | Filling Station      | 1.04km   |
| The Laser Beautique                                       | Нор                  | 2.53km   |
| The Laser Beautique                                       | Hospital/Clinic      | 0.06km   |
| Health & Welfare Sector Education<br>& Training Authority | Hospital/Clinic      | 0.40km   |
| Bedfordview - Police Station                              | Police Station       | 1.49km   |
| Clevelend - Police Station                                | Police Station       | 2.06km   |
| Reddam House                                              | School               | 0.45km   |
| Bedfordview Baby & Toddler Centre                         | School               | 0.41km   |
| Bedford Shopping Centre                                   | Shopping Centre      | 0.15km   |
| Bedford Square Shopping Centre                            | Shopping Centre      | 0.25km   |
| Eastgate Shopping Centre                                  | Shopping Centre      | 0.41km   |
| Sacred Heart College                                      | Tertiary Institution | 3.43km   |