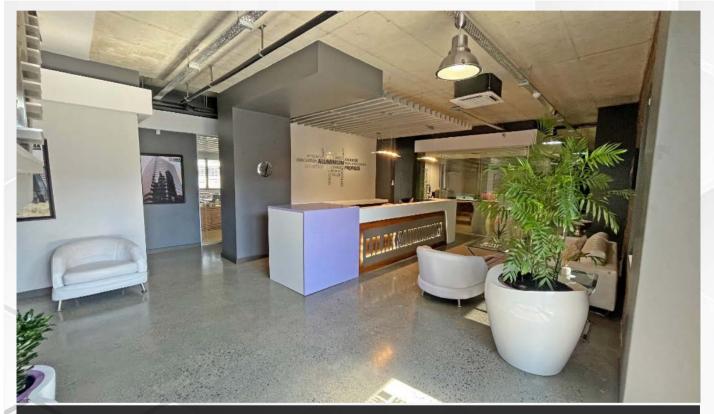

# PROPERTY DESCRIPTION SUMMARY

Welcome to HQ Bedfordview, a prestigious commercial park that sets the standard for luxury office spaces in the heart of Bedfordview. We are delighted to present an exclusive opportunity for you to acquire an exquisite second-floor office space, redefining contemporary elegance and functionality in the corporate world.

Spanning approximately 351 sqm, this office space exudes sophistication and offers a plethora of desirable features. As you enter, prepare to be captivated by the exceptional internal fit out meticulously designed to create a seamless fusion of modern aesthetics and optimal functionality.

With stunning exposed concrete ceilings that lend an industrial-chic ambience, and sleek, seamless glass partitioning, this space fosters an open and collaborative environment. The sleek screed flooring adds a touch of elegance that perfectly complements the overall design, creating an inspiring atmosphere for your team and clients.

No detail has been overlooked when it comes to your comfort and convenience. State-of-the-art air conditioning ensures a pleasant and conducive working environment throughout the year, allowing you to focus on what truly matters. This office space truly stands in a league of its own, offering a perfect balance of luxury and functionality.