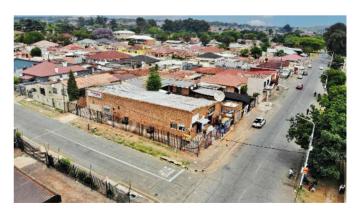

#### PROPERTY DESCRIPTION SUMMARY

This commercial asset is very well-located!

Situated on the Corner of August Rd & James Street, Regency Park.

Easy access from North Rd and Diagonal Rd and nestled by a residential node.

Box-shaped building, ideal for traders.

A steady passive income and a solid tenant mix make this property attractive at the correct price level!

Full details available in the bidder's pack.