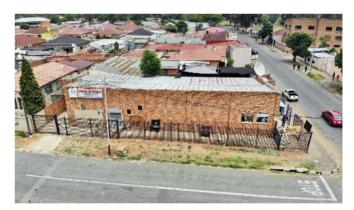

#### PROPERTY DESCRIPTION SUMMARY

This commercial asset is very well-located!

Situated on the Corner of August Rd & James Street, Regency Park.

Easy access from North Rd and Diagonal Rd and nestled by a residential node.

Currently tenanted by:

- Liquor Shop
- Supermarket
- Church
- Residential Tenant

Currently Gross Income R 33.735.97p/m

A transaction is feasible at a yield of 17%+ p/a

The face-brick building is typically Cash 'n Carry style, with flat aluminium roofing.

Box-shaped building, ideal for traders.

A steady passive income and a solid tenant mix make this property attractive at the correct price level!

Full details available in the bidder's pack.