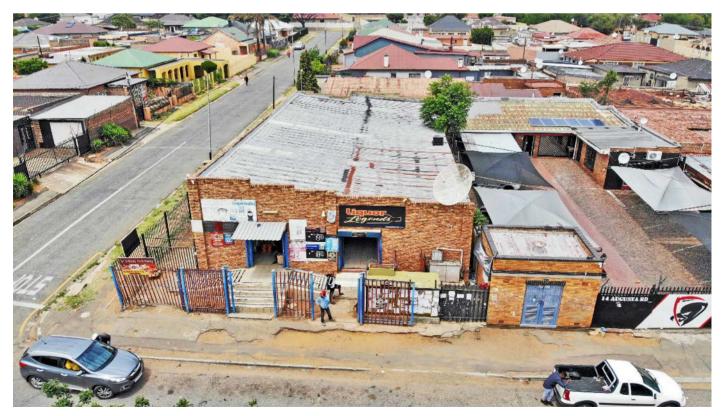

#### **PROPERTY DETAILS**

Street Number: 15

Street Name: James Street
Suburb: Regents Park
City: Johannesburg

Province: Gauteng

GPS Co - ordinates: -26.2404° S, 28.0647° E

Legal Description of the Property:
Erf: 94 PTN 0
Township: Johannesburg
Land Size: ±480m²

#### PROPERTY DESCRIPTION SUMMARY

This commercial asset is very well-located!

Situated on the Corner of August Rd & James Street, Regency Park.

Easy access from North Rd and Diagonal Rd and nestled by a residential node.