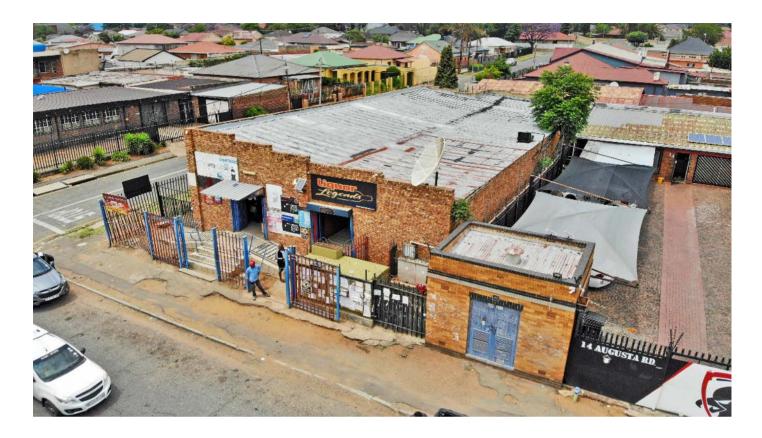

#### PROPERTY DESCRIPTION SUMMARY

This commercial asset is very well-located!

Situated on the Corner of August Rd & James Street, Regency Park.

Easy access from North Rd and Diagonal Rd and nestled by a residential node.

Currently tenanted by:

- Liquor Shop
- Supermarket
- Church
- Residential Tenant

Currently Gross Income R 33.735.97p/m

A transaction is feasible at a yield of 17%+ p/a

The face-brick building is typically Cash 'n Carry style, with flat aluminium roofing.

Box-shaped building, ideal for traders.

A steady passive income and a solid tenant mix make this property attractive at the correct price level!

Full details available in the bidder's pack.