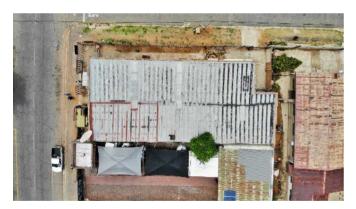

#### **PROPERTY DETAILS**

Street Number: 15

Street Name: James Street
Suburb: Regents Park
City: Johannesburg

Province: Gauteng

GPS Co - ordinates: -26.2404° S, 28.0647° E

Legal Description of the Property:
Erf: 94 PTN 0
Township: Johannesburg
Land Size: ±480m²

#### PROPERTY DESCRIPTION SUMMARY

This commercial asset is very well-located!

Situated on the Corner of August Rd & James Street, Regency Park.

Easy access from North Rd and Diagonal Rd and nestled by a residential node.

Box-shaped building, ideal for traders.

A steady passive income and a solid tenant mix make this property attractive at the correct price level!

Full details available in the bidder's pack.