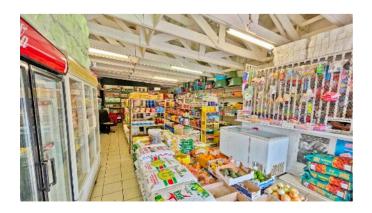

Currently tenanted by:

- Liquor Shop
- Supermarket
- Church
- Residential Tenant

Currently Gross Income R 33.735.97p/m

A transaction is feasible at a yield of 17%+ p/a

The face-brick building is typically Cash 'n Carry style, with flat aluminium roofing.

Box-shaped building, ideal for traders.

A steady passive income and a solid tenant mix make this property attractive at the correct price level!

Full details available in the bidder's pack.