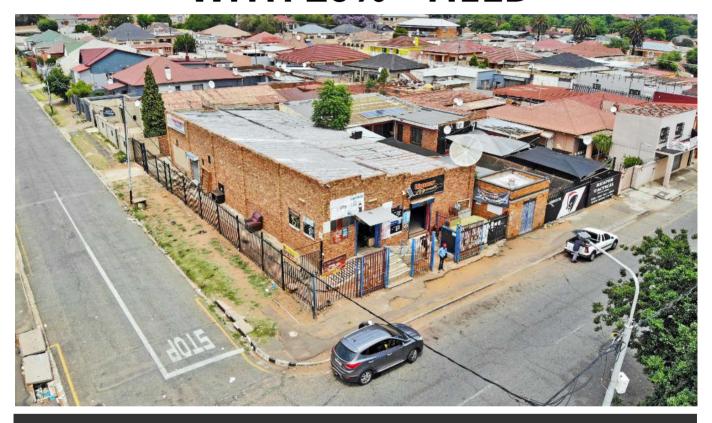

#### PROPERTY DESCRIPTION SUMMARY

This commercial asset is very well-located!

Situated on the Corner of August Rd & James Street, Regency Park.

Easy access from North Rd and Diagonal Rd and nestled by a residential node.

Currently tenanted by:

- Liquor Shop
- Supermarket
- Church
- Residential Tenant

Currently Gross Income R 33.735.97p/m

A transaction is feasible at a yield of 17%+ p/a

The face-brick building is typically Cash 'n Carry style, with flat aluminium roofing.

Box-shaped building, ideal for traders.

A steady passive income and a solid tenant mix make this property attractive at the correct price level!

Full details available in the bidder's pack.