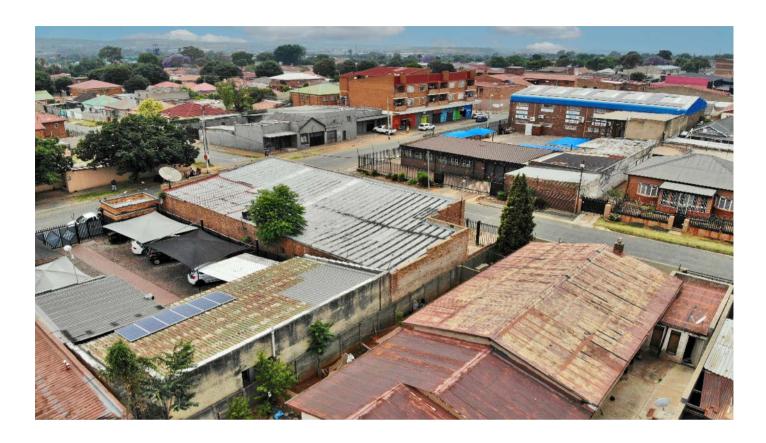

#### **PROPERTY DETAILS**

Street Number: 15

Street Name: James Street
Suburb: Regents Park
City: Johannesburg

Province: Gauteng

GPS Co - ordinates: -26.2404° S, 28.0647° E

Legal Description of the Property:
Erf: 94 PTN 0
Township: Johannesburg
Land Size: ±480m²

#### PROPERTY DESCRIPTION SUMMARY

This commercial asset is very well-located!

Situated on the Corner of August Rd & James Street, Regency Park.

Easy access from North Rd and Diagonal Rd and nestled by a residential node.