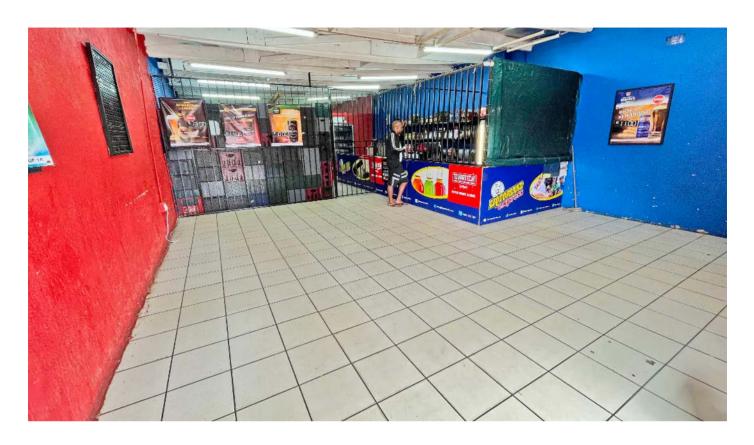

#### PROPERTY DESCRIPTION SUMMARY

This commercial asset is very well-located!

Situated on the Corner of August Rd & James Street, Regency Park.

Easy access from North Rd and Diagonal Rd and nestled by a residential node.

Currently tenanted by:

- Liquor Shop
- Supermarket
- Church
- Residential Tenant

Currently Gross Income R 33.735.97p/m

A transaction is feasible at a yield of 17%+ p/a

The face-brick building is typically Cash 'n Carry style, with flat aluminium roofing.

Box-shaped building, ideal for traders.

A steady passive income and a solid tenant mix make this property attractive at the correct price level!

Full details available in the bidder's pack.