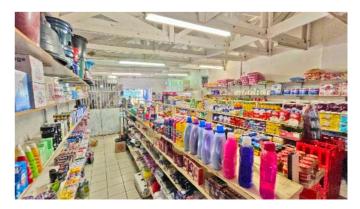

Currently tenanted by:

- Liquor Shop
- Supermarket
- Church
- Residential Tenant

Currently Gross Income R 33.735.97p/m

A transaction is feasible at a yield of 17%+ p/a

The face-brick building is typically Cash 'n Carry style, with flat aluminium roofing.

Box-shaped building, ideal for traders.

A steady passive income and a solid tenant mix make this property attractive at the correct price level!

Full details available in the bidder's pack.