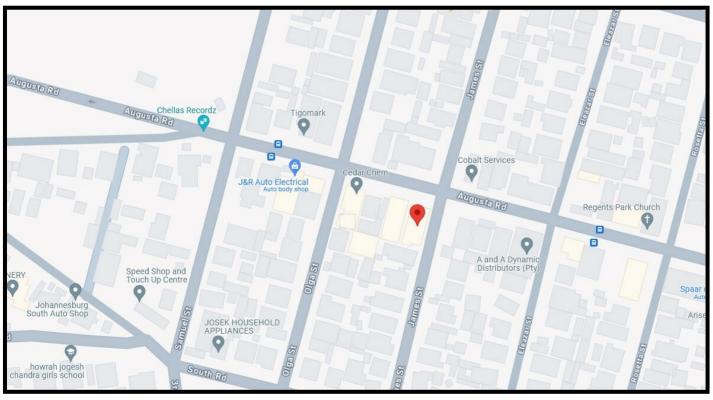

#### **PROPERTY DETAILS**

Street Number: 15

Street Name: James Street
Suburb: Regents Park
City: Johannesburg

Province: Gauteng

GPS Co - ordinates: -26.2404° S, 28.0647° E

Legal Description of the Property:
Erf: 94 PTN 0
Township: Johannesburg
Land Size: ±480m²

#### PROPERTY DESCRIPTION SUMMARY

This commercial asset is very well-located!

Situated on the Corner of August Rd & James Street, Regency Park.

Easy access from North Rd and Diagonal Rd and nestled by a residential node.