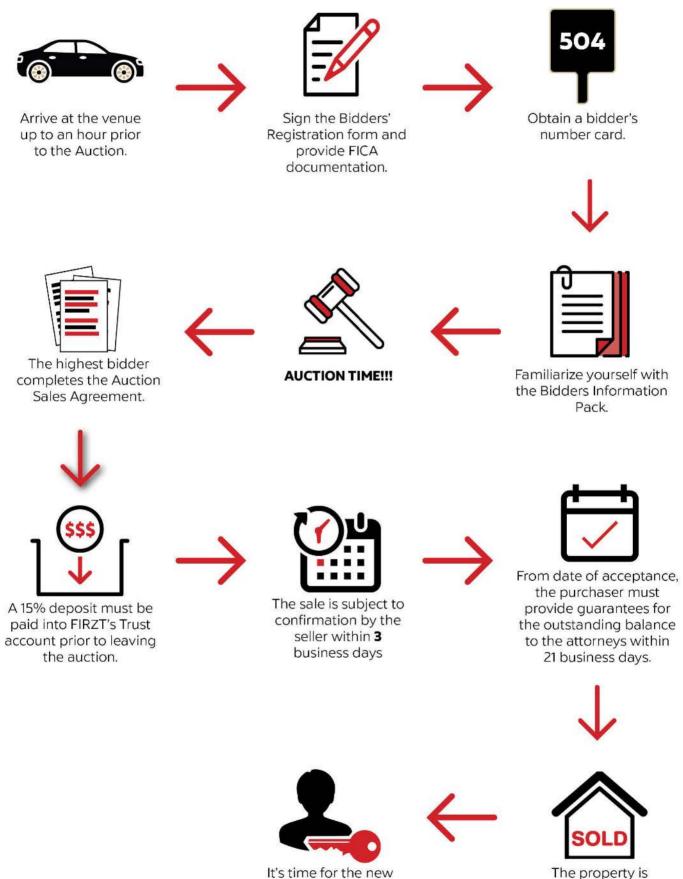

### HOW THE AUCTION PROCESS WORKS

owner to take

occupation.

SOLD!

## **ON-SITE AUCTION DAY PROCESS**

- · Registration opens one hour prior to start of auction.
- $\cdot$  In order to bid on a property you need to sign our bidder's registration form and provide FICA docs (copy of ID, proof of residence and if applicable authority to sign on behalf of a legal entity)
- After registration you will receive a bidder's card reflecting a bidder's number which is required for the auctioneer to recognize your bid.
- · Bid by displaying your bidder's card to the auctioneer.
- The Bidder's Price excludes the Buyer's premium of 10%, plus VAT.
- The highest bidder shall immediately and on-site sign the Auction Sales Agreement in his/her personal capacity (together with spouse where necessary) or as a representative of a legal entity.
- · The Auction Sales Agreement may not be altered in any way.
- A down payment of 15% is payable immediately, which is made up of the Buyer's premium plus VAT as well as a 3.5% deposit on the Bidder's Price.