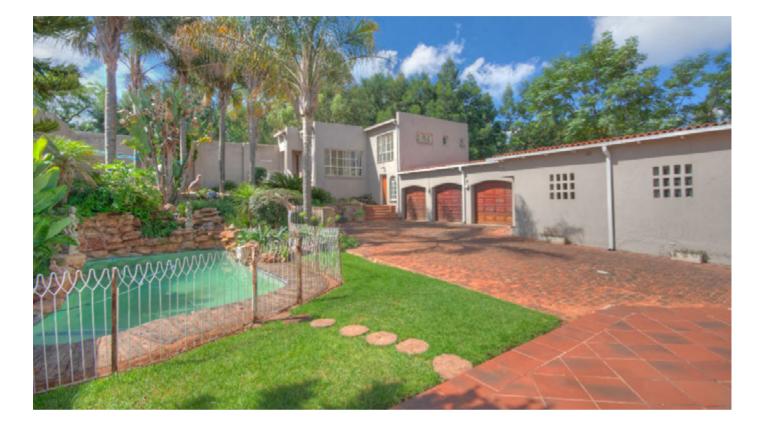

### 5 BEDROOM HOME WITH 5 COTTAGES.

AMAZING INCOME-GENERATING OPPORTUNITY!

Marvellous double-storey home with 5 bedrooms and 5 self-contained cottages on a 1200sqm stand.

THE MAIN HOUSE:

- 5 Spacious bedrooms.
- 2.5 Bathrooms.
- Entertainment area with bar and wine cellar.
- Lounge & TV room.
- Kitchen: 2 built-in double ovens and marble top breakfast nook.
- Outdoor entertainment area with built-in braai, pizza oven, wood storage and marble top prep area.

#### EXTERNAL FEATURES:

- Large magnificent well-maintained garden with sparkling pool.
- Staff accommodation.
- Sauna.
- Inverter & solar for uninterrupted power.
- Storage rooms.
- 3 Lock-up garages & ample visitor parking.
- Remote-controlled double security gates.
- Alarm system & electric fence linked to armed response & CCTV.