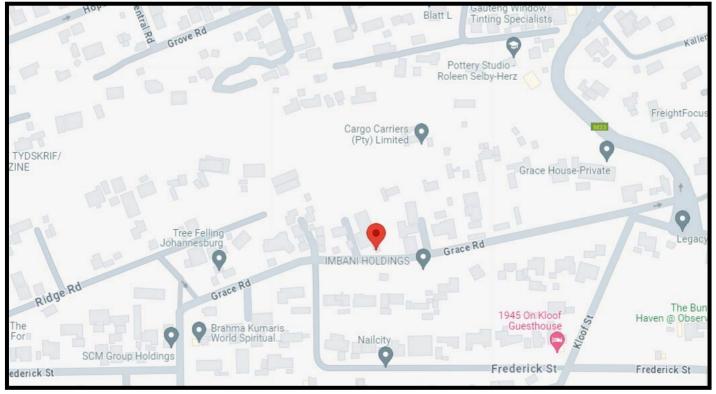

### **ON-SITE AUCTION ADDRESS**

### **DIRECTIONS TO THE PROPERTY**

9a Grace Road, Observatory

### FROM NORWOOD MALL

From 6th Avenue to Louis Botha Avenue.

Turn right into Louis Botha Avenue.
Travel up Louis Botha Avenue to 7th Street.
Turn left into 7th Street.
Turn right into Goodman Terrace to Sylvia Pass.

Travel up Sylvia Pass.

Turn right into Grace Road.

Destination will be on your Right Hand Side.

OR

### FROM ENGEN, IRIS MOTORS - GRANT AVENUE

Travel from cnr Grant Avenue and Ivy Road towards Louis Botha Avenue.

Turn right into Louis Botha Avenue.

Travel up Louis Botha Avenue to 7th Street.

Turn left into 7th Street.

Turn right into Goodman Terrace to Sylvia Pass.

Travel up Sylvia Pass.

Turn right into Grace Road.

Destination will be on your Right Hand Side.