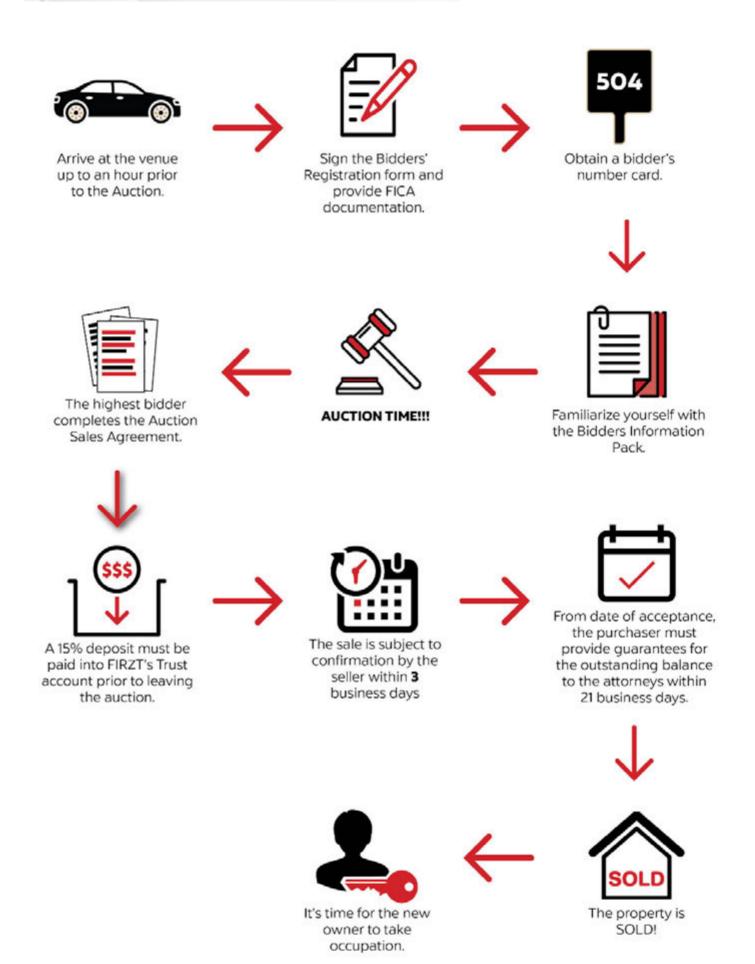

### HOW THE AUCTION PROCESS WORKS

## **ON-SITE AUCTION DAY PROCESS**

- · Registration opens one hour prior to start of auction.
- In order to bid on a property you need to sign our bidder's registration form and provide FICA docs (copy of ID, proof of residence and if applicable authority to sign on behalf of a legal entity)
- After registration you will receive a bidder's card reflecting a bidder's number which is required for the auctioneer to recognize your bid.
- · Bid by displaying your bidder's card to the auctioneer.
- The Bidder's Price excludes the Buyer's premium of 10%, plus VAT.
- The highest bidder shall immediately and on-site sign the Auction Sales Agreement in his/her personal capacity (together with spouse where necessary) or as a representative of a legal entity.
- The Auction Sales Agreement may not be altered in any way.
- A down payment of 15% is payable immediately, which is made up of the Buyer's premium plus VAT as well as a 3.5% deposit on the Bidder's Price.

| EXAMPLE                                 | R         |  |
|-----------------------------------------|-----------|--|
| Highest Bidder's price:                 | 1 000 000 |  |
| Buyer's Premium                         | 100 000   |  |
| VAT of 15% on Buyer's Premium           | 15 000    |  |
| Full Purchase Price                     | 1 115 000 |  |
|                                         |           |  |
| 15% Down Payment, made up as follows:   |           |  |
| Buyer's Premium (10% of Bidder's Price) | 100 000   |  |
| VAT of 15% on Buyer's Premium           | 15 000    |  |
| 3.5% deposit on the Bidder's Price      | 35 000    |  |
|                                         | 150 000   |  |
|                                         |           |  |

- · All offers are subject to a 3 day confirmation period.
- $\cdot$  On confirmation by the Seller(s) all sales are final.
- The balance of the Purchase Price shall be paid to the conveyancers by the Purchaser, within 21 business days of the signature date by way of electronic funds transfer (EFT) or secured by a written guarantee from a registered bank or financial institution.
- · Transfer Duty shall be calculated on the Full Purchase Price.
- $\cdot$  Should you require any further Information or clarity on the above please contact the Auction Broker.