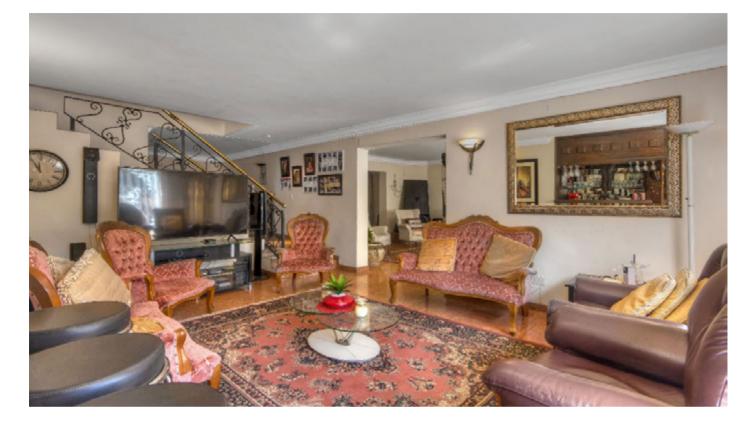

### 5 BEDROOM HOME WITH 5 COTTAGES.

AMAZING INCOME-GENERATING OPPORTUNITY!

Marvellous double-storey home with 5 bedrooms and 5 self-contained cottages on a 1200sqm stand.

THE MAIN HOUSE:

- 5 Spacious bedrooms.
- 2.5 Bathrooms.
- Entertainment area with bar and wine cellar.
- Lounge & TV room.
- Kitchen: 2 built-in double ovens and marble top breakfast nook.
- Outdoor entertainment area with built-in braai, pizza oven, wood storage and marble top prep area.