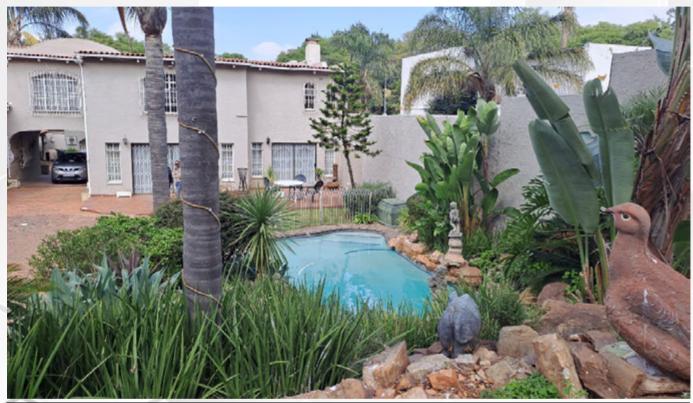

### 5 BEDROOM HOME WITH 5 COTTAGES.

AMAZING INCOME-GENERATING OPPORTUNITY!

Marvellous double-storey home with 5 bedrooms and 5 self-contained cottages on a 1200sqm stand.

THE MAIN HOUSE:

- 5 Spacious bedrooms.
- 2.5 Bathrooms.
- Entertainment area with bar and wine cellar.
- Lounge & TV room.
- Kitchen: 2 built-in double ovens and marble top breakfast nook.
- Outdoor entertainment area with built-in braai, pizza oven, wood storage and marble top prep area.

#### EXTERNAL FEATURES:

- Large magnificent well-maintained garden with sparkling pool.
- Staff accommodation.
- Sauna.
- Inverter & solar for uninterrupted power.
- Storage rooms.
- 3 Lock-up garages & ample visitor parking.
- Remote-controlled double security gates.
- Alarm system & electric fence linked to armed response & CCTV.

Easy access to Eastgate Mall, O.R. Tambo International Airport, besides plenty of nearby amenities, make this magnificent property an ideal investment for lodging or a large family.

A MUST SEE!!