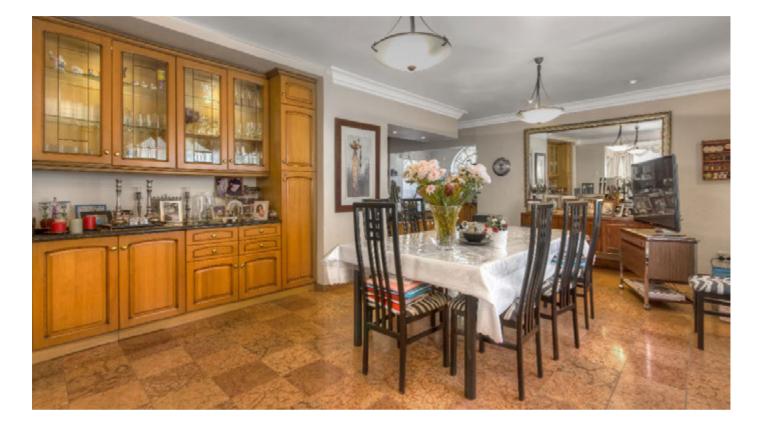

### 5 BEDROOM HOME WITH 5 COTTAGES.

AMAZING INCOME-GENERATING OPPORTUNITY!

Marvellous double-storey home with 5 bedrooms and 5 self-contained cottages on a 1200sqm stand.

THE MAIN HOUSE:

- 5 Spacious bedrooms.
- 2.5 Bathrooms.
- Entertainment area with bar and wine cellar.
- Lounge & TV room.
- Kitchen: 2 built-in double ovens and marble top breakfast nook.
- Outdoor entertainment area with built-in braai, pizza oven, wood storage and marble top prep area.