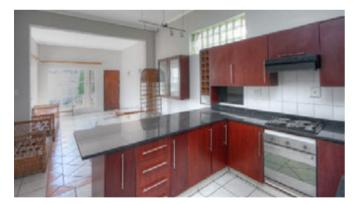

### 5 BEDROOM HOME WITH 5 COTTAGES.

AMAZING INCOME-GENERATING OPPORTUNITY!

Marvellous double-storey home with 5 bedrooms and 5 self-contained cottages on a 1200sqm stand.

THE MAIN HOUSE:

- 5 Spacious bedrooms.
- 2.5 Bathrooms.
- Entertainment area with bar and wine cellar.
- Lounge & TV room.
- Kitchen: 2 built-in double ovens and marble top breakfast nook.
- Outdoor entertainment area with built-in braai, pizza oven, wood storage and marble top prep area.